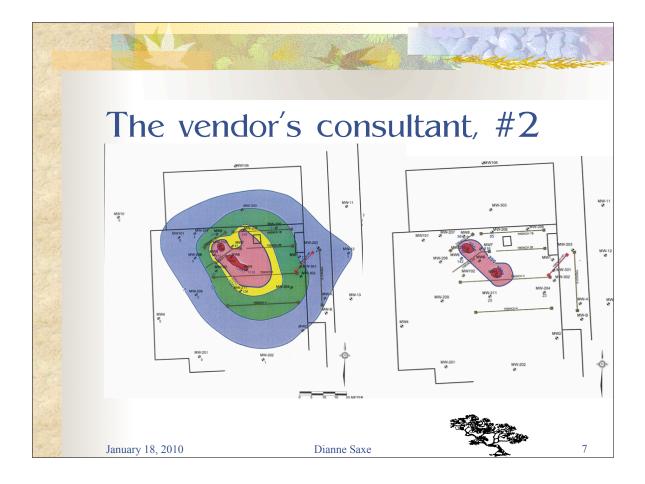

| 000    |
|                      | Ø11-1 - 10-01 | Gasoline odour                             | 3,200  |
|                      | 10.67 - 12.19 | Wet grey sand                              |        |
|                      |               | Gasoline odour                             | 2,200  |
|                      |               |                                            | •      |
|                      |               |                                            |        |
|                      |               |                                            |        |
|                      |               |                                            |        |
| January 18, 20       | 010           | Dianne Saxe                                |        |