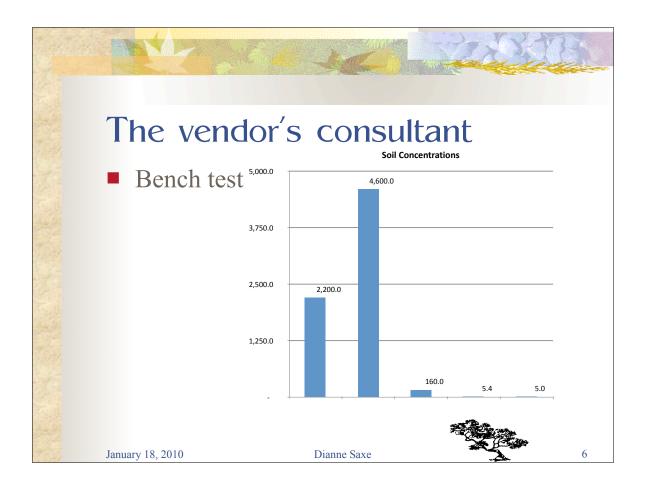

## The purchaser's consultant

| Test Hole            | Depth (m)     | Log                                        | Gastec |
|----------------------|---------------|--------------------------------------------|--------|
| STREETERM DE COMMENS |               |                                            | (ppm)  |
| TH 7                 | 0.0 - 1.52    | Brown medium-grained sand                  |        |
| ini                  | 0.0 - 1.62    | No petroleum odour                         | · o    |
|                      | 1.52 - 3.04   | Brown to grey medium-grained sand          |        |
|                      |               | Gasoline odour                             | 400    |
|                      | 3.04 - 4.57   | Grey medium-grained sand                   |        |
|                      |               | Gasoline odour                             | 300    |
|                      | 4.57 - 9.14   | Grey madium-grained sand<br>Gasoline odbur | 800    |
|                      | 9,14 - 10.67  | Wet grey sand                              | 000    |
|                      | Ø11-1 - 10-01 | Gasoline odour                             | 3,200  |
|                      | 10.67 - 12.19 | Wet grey sand                              |        |
|                      |               | Gasoline odour                             | 2,200  |
|                      |               |                                            | •      |
|                      |               |                                            |        |
|                      |               |                                            |        |
|                      |               |                                            |        |
| January 18, 20       | 010           | Dianne Saxe                                |        |