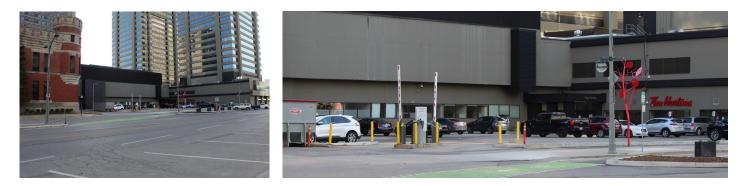

#### **Parking Lot**

Our parking lot is located directly beside our building, between City Centre Towers and Delta Armouries. The entrance to our parking lot is off Dundas Street, on the south side of the street, approximately 80 metres east of the intersection of Dundas Street and Wellington Street. Photos of the lot are below.

When you enter the lot, take a ticket from the parking machine and the bar will raise. If the bar doesn't go up, push the button and tell security you are here to see Siskinds. Park in any spot, and take the ticket to our reception area. Our receptionist will validate the ticket, which means you won't need to pay when you leave the lot.

The directions provided by a GPS app will guide a person to the main doors of 275 Dundas Street, approximately 50 metres from the entry to our parking lot.