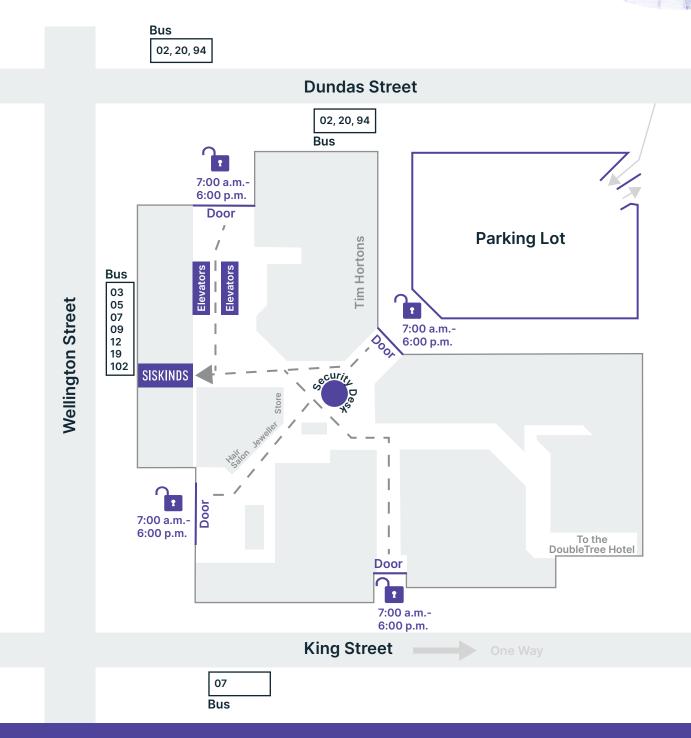

#### **Bus Routes**

There are more than 10 bus routes that stop outside the City Centre Towers. Please see the map on the next page for the locations of the bus stops.

#### **Accessing City Centre Towers**

There are four doors that allow access from the street to the lobby of the City Centre Towers. These doors are unlocked from 7:00 a.m. to 6:00 p.m. and are located off Dundas Street, Wellington Street, King Street, and our parking lot. If you have difficulty gaining access for any reason, call 519.488.3699 and the building security team will help you.

#### **Reception Doors**

The doors to our reception area are on the ground floor. Please follow the directions on the map below to find our reception area.

**SISKINDS** | The law firm

siskinds.com 519.672.2121